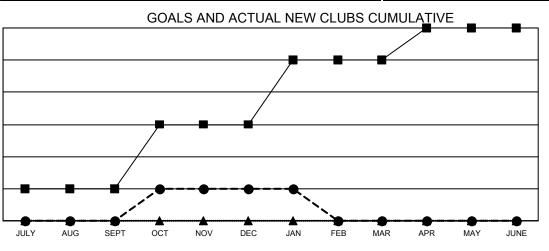

## GAT MONTHLY MEMBERSHIP PROGRESS REPORT

Multiple District 6

LOCATION: COLORADO

Results as of: 1/31/2022

| Clubs         |               |             |               | Members               |                           |                         |                                                    |  |
|---------------|---------------|-------------|---------------|-----------------------|---------------------------|-------------------------|----------------------------------------------------|--|
|               | RESULTS FOR   | R 2021-2022 |               | RESULTS FOR 2021-2022 |                           |                         |                                                    |  |
| QUARTER       | NEW CLUB GOAL | NEW CLUBS   | DROPPED CLUBS | QUARTER               | MEMBER GROWTH NET<br>GOAL | MEMBER GROWTH<br>ACTUAL | DROPPED<br>MEMBERS ACTUAL<br>(including transfers) |  |
| JULY/AUG/SEPT | 1             | 0           | 8             | JULY/AUG/SE           | PT 57                     | 61                      | 81                                                 |  |
| OCT/NOV/DEC   | 2             | 1           | 2             | OCT/NOV/DE            | C 46                      | 118                     | 112                                                |  |
| JAN/FEB/MAR   | 2             | 0           | 1             | JAN/FEB/MAF           | 35                        | 16                      | 30                                                 |  |
| APR/MAY/JUNE  | 1             | 0           | 0             | APR/MAY/JUN           | NE 35                     | 0                       | 0                                                  |  |

-■- CURRENT YEAR GOALS FOR NEW CLUBS

● - CURRENT YEAR ACTUAL NEW CLUBS

▲ - LAST YEAR ACTUAL NEW CLUBS

GOALS AND ACTUAL MEMBERS CUMULATIVE

| DROPPED CLUBS: 11 |     | 49 CLUBS OF 122 ADDED 1 OR<br>MORE NEW MEMBERS | GENDER DISTRIBUTION               |                |  |
|-------------------|-----|------------------------------------------------|-----------------------------------|----------------|--|
|                   |     |                                                | MALE                              | 1,592 (61.44%) |  |
|                   |     |                                                | FEMALE                            | 999 (38.56%)   |  |
| DROPPED MEMBERS   |     |                                                | NON BINARY                        | 0 (0.00%)      |  |
| DECEASED          | 25  |                                                | PREFER NOT TO ANSWER              | 0 (0.00%)      |  |
| CLUB CANCELLED    | 29  |                                                | TOTAL FAMILY UNIT MEMBERS         | 616            |  |
| OTHER             | 169 | CLICK HERE FOR CUMULATIVE                      | TOTAL FAMILY UNIT MEMBERS         | 010            |  |
| TOTAL             | 223 | MEMBERSHIP DATA                                | FAMILY MEMBERS PAYING HAL<br>DUES | F 315          |  |