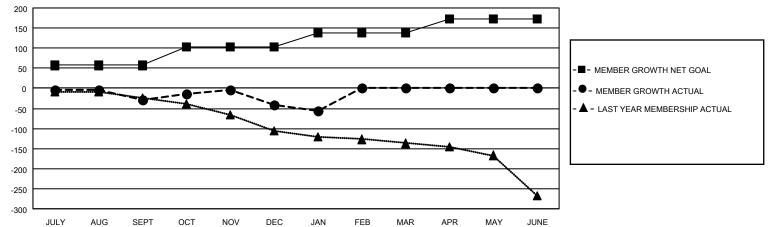

## GAT MONTHLY MEMBERSHIP PROGRESS REPORT

Multiple District 6

LOCATION: COLORADO

Results as of: 1/31/2022

| Clubs         |               |             |               | Members               |                           |                         |                                                    |  |
|---------------|---------------|-------------|---------------|-----------------------|---------------------------|-------------------------|----------------------------------------------------|--|
|               | RESULTS FOR   | R 2021-2022 |               | RESULTS FOR 2021-2022 |                           |                         |                                                    |  |
| QUARTER       | NEW CLUB GOAL | NEW CLUBS   | DROPPED CLUBS | QUARTER               | MEMBER GROWTH NET<br>GOAL | MEMBER GROWTH<br>ACTUAL | DROPPED<br>MEMBERS ACTUAL<br>(including transfers) |  |
| JULY/AUG/SEPT | 1             | 0           | 8             | JULY/AUG/SE           | PT 57                     | 61                      | 81                                                 |  |
| OCT/NOV/DEC   | 2             | 1           | 2             | OCT/NOV/DE            | C 46                      | 118                     | 112                                                |  |
| JAN/FEB/MAR   | 2             | 0           | 1             | JAN/FEB/MAF           | 35                        | 16                      | 30                                                 |  |
| APR/MAY/JUNE  | 1             | 0           | 0             | APR/MAY/JUN           | NE 35                     | 0                       | 0                                                  |  |

-■- CURRENT YEAR GOALS FOR NEW CLUBS

● - CURRENT YEAR ACTUAL NEW CLUBS

▲ - LAST YEAR ACTUAL NEW CLUBS

GOALS AND ACTUAL MEMBERS CUMULATIVE

| DROPPED CLUBS: 11 |     | 49 CLUBS OF 122 ADDED 1 OR<br>MORE NEW MEMBERS | GENDER DISTRIBUTION               |                |  |
|-------------------|-----|------------------------------------------------|-----------------------------------|----------------|--|
|                   |     |                                                | MALE                              | 1,592 (61.44%) |  |
|                   |     |                                                | FEMALE                            | 999 (38.56%)   |  |
| DROPPED MEMBERS   |     |                                                | NON BINARY                        | 0 (0.00%)      |  |
| DECEASED          | 25  |                                                | PREFER NOT TO ANSWER              | 0 (0.00%)      |  |
| CLUB CANCELLED    | 29  |                                                | TOTAL FAMILY UNIT MEMBERS         | 616            |  |
| OTHER             | 169 | CLICK HERE FOR CUMULATIVE                      | TOTAL FAMILY UNIT MEMBERS         | 010            |  |
| TOTAL             | 223 | MEMBERSHIP DATA                                | FAMILY MEMBERS PAYING HAL<br>DUES | F 315          |  |